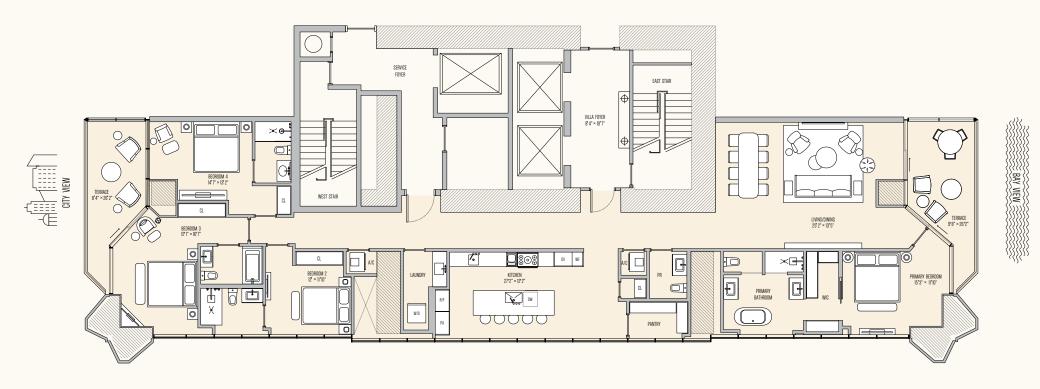

BAY VIEW

INTERIOR: 2,936-2,972 SF | EXTERIOR: 298-350 SF | TOTAL: 3,267-3,302 SF

4 BEDROOMS | 4 BATHROOMS | 1 POWDER ROOM | 2 PRIVATE TERRACES

305-726-4312

The Condominum is not owned, developed, or sold by Major Food Groups or its affiliates ("MFG"). This condominum is being developed by 710 Edge Property, LIC, a Delaware limited liability company ("Developer"), which has a limited right to use the trademarked names and logos of Terra. One Thousand Group and MrG and you agree to look solely to Developer (and not to Terra, One Thousand Hard Carlo Company of the statements or representations made about the project by the Developer. Any and all statements, disclasures and/or representations shall be deemarked names and/or to the trade of our por MFG and you agree to look solely and the markeing and of or development of the Condominum. These matched to be an offer to sell, or solicitation of an offer to sell, or solicitation or any epresentations and being and the provident developer and statements contained in the prospectus or infer a solicitation or an offer to sell, or solicitation or an solicitation or an solicitation or and the self to reading and there in ore contained in the prospectus or other statements the regarding the project and no ary representations and be solicitation or any intervention, and the solicitation or any other instation and withory and contained becare and statements and complete an