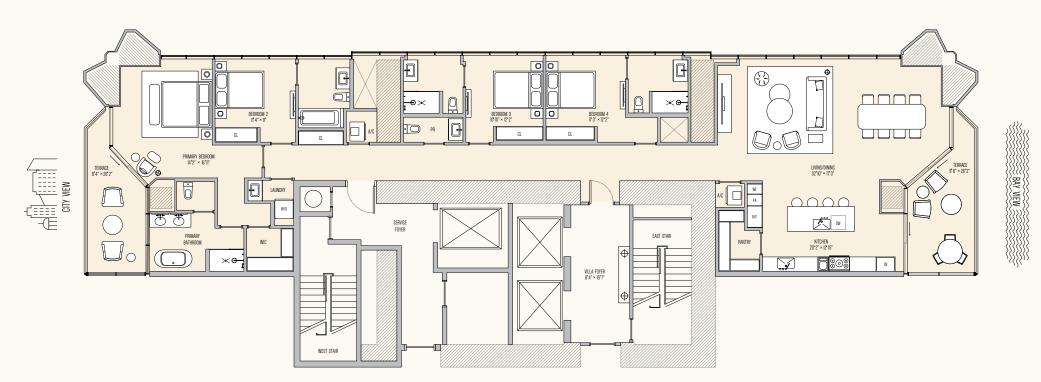

INTERIOR: 2,936-2,972 SF | EXTERIOR: 298-350 SF | TOTAL: 3,267-3,302 SF

4 BEDROOMS | 4 BATHROOMS | 1 POWDER ROOM | 2 PRIVATE TERRACES

305-726-4312

The Condominum is not owned, developed, or sold by Major Food Groups or its affiliates ("MFG"). This condominum is being developed by 710 Edge Property, LIC, a Delaware limited liability company ("Developer"), which has a limited right to use the trademarked names and logos of Terra. One Thousand Group and MrG and you agree to look solely to Developer (and not to Terra, One Thousand Hard Carlo Company of the statements or representations made about the project by the Developer. Any and all statements, disclasures and/or representations shall be deemarked names and/or to the trade of our por MFG and you agree to look solely and the markeing and of or development of the Condominum. These matched to be an offer to sell, or solicitation of an offer to sell, or solicitation or any epresentations and being and the provident developer and statements contained in the prospectus or infer a solicitation or an offer to sell, or solicitation or an solicitation or an solicitation or and the self to reading and there in ore contained in the prospectus or other statements the regarding the project and no ary representations and be solicitation or any intervention, and the solicitation or any other instation and withory and contained becare and statements and complete an