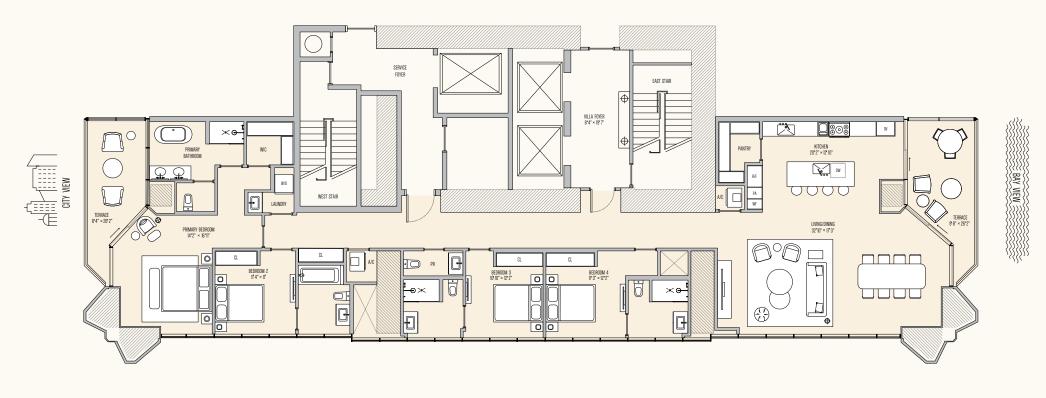

INTERIOR: 2,936-2,972 SF | EXTERIOR: 298-350 SF | TOTAL: 3,267-3,302 SF

4 BEDROOMS | 4 BATHROOMS | 1 POWDER ROOM | 2 PRIVATE TERRACES

305-726-4312

The Condominum is not owned, developed, or sold by Major Food Groups or its affiliates ("MFG"). This condominum is being developed by 710 Edge Property, LIC, a Delaware limited liability company ("Developer"), which has a limited right to use the trademarked names and logos of Terra. One Thousand Group and MrG and you agree to look solely to Developer (and not to Terra, One Thousand Hard Carlo Company of the statements or representations made about the project by the Developer. Any and all statements, disclasures and/or representations shall be deemarked names and/or to the trade of our por MFG and you agree to look solely and the markeing and of or development of the Condominum. These matched to be an offer to sell, or solicitation of an offer to sell, or solicitation or any epresentations and being and the provident developer and statements contained in the prospectus or infer a solicitation or an offer to sell, or solicitation or an solicitation or an solicitation or and the self to reading and there in ore contained in the prospectus or other statements the regarding the project and no ary representations and be solicitation or any intervention, and the solicitation or any other instation and withory and contained becare and statements and complete an