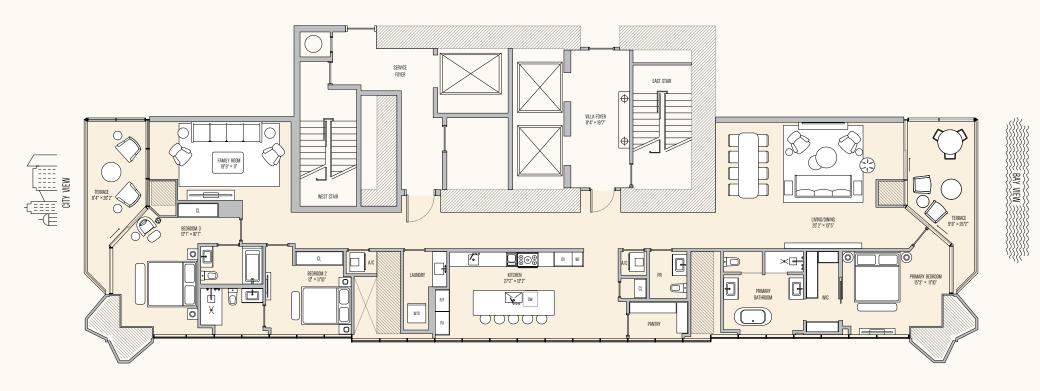

INTERIOR: 2,936-2,972 SF | EXTERIOR: 298-350 SF | TOTAL: 3,267-3,302 SF

4 BEDROOMS | 4 BATHROOMS | 1 POWDER ROOM | 2 PRIVATE TERRACES

305-726-4312

The Condominum is not owned, developed, or sold by Major Food Groups or its affiliates ("MFG"). This condominum is being developed by 710 Edge Property, LIC, a Delaware limited liability company ("Developer"), which has a limited right to use the trademarked names and logos of Terra. One Thousand Group and MrG and you agree to look solely to Developer (and not to Terra, One Thousand Hard Carlo Company of the statements or representations made about the project by the Developer. Any and all statements, disclasures and/or representations shall be deemarked names and/or to the trade of our por MFG and you agree to look solely and the markeing and of or development of the Condominum. These matched to be an offer to sell, or solicitation of an offer to sell, or solicitation or any epresentations and being and the provident developer and statements contained in the prospectus or infer a solicitation or an offer to sell, or solicitation or an solicitation or an solicitation or and the self to reading and there in ore contained in the prospectus or other statements the regarding the project and no ary representations and be solicitation or any intervention, and the solicitation or any other instation and withory and contained becare and statements and complete an