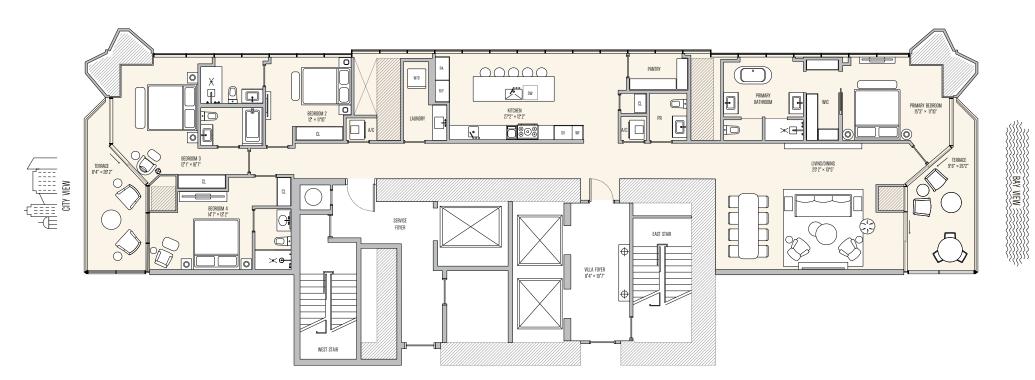

INTERIOR: 2,936-2,972 SF | EXTERIOR: 298-350 SF | TOTAL: 3,267-3,302 SF

4 BEDROOMS | 4 BATHROOMS | 1 POWDER ROOM | 2 PRIVATE TERRACES

305-726-4312

The Condominum is not owned, developed, or sold by Major Food Groups or its affiliates ("MFG"). This condominum is being developed by 710 Edge Property, LIC, a Delaware limited liability company ("Developer"), which has a limited right to use the trademarked names and logos of Terra. One Thousand Group and MrG and you agree to look solely to Developer (and not to Terra, One Thousand Hard Carlo Company of the statements or representations made about the project by the Developer. Any and all statements, disclasures and/or representations shall be deemarked names and/or to the trade of our por MFG and you agree to look solely and the markeing and of or development of the Condominum. These matched to be an offer to sell, or solicitation of an offer to sell, or solicitation or any epresentations and being and the provident developer and statements contained in the prospectus or infer a solicitation or an offer to sell, or solicitation or an solicitation or an solicitation or and the self to reading and there in ore contained in the prospectus or other statements the regarding the project and no ary representations and be solicitation or any intervention, and the solicitation or any other instation and withory and contained becare and statements and complete an