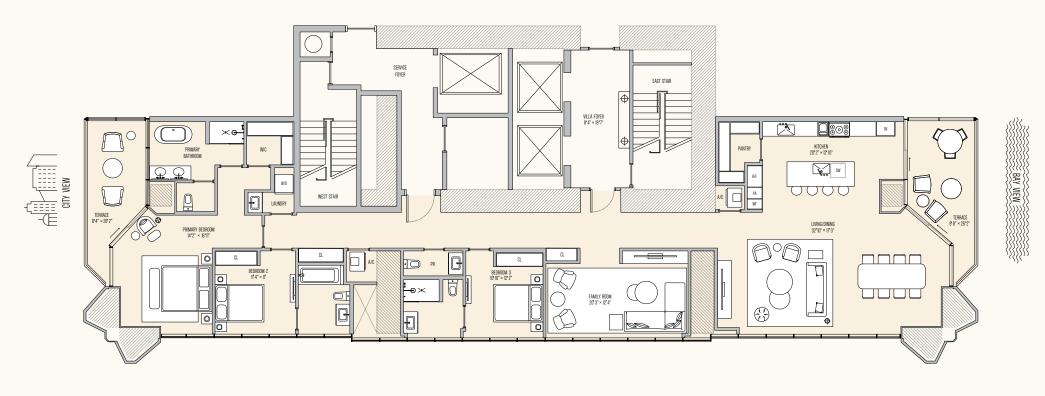

BAY VIEW

INTERIOR: 2,936-2,972 SF | EXTERIOR: 298-350 SF | TOTAL: 3,267-3,302 SF

4 BEDROOMS | 4 BATHROOMS | 1 POWDER ROOM | 2 PRIVATE TERRACES

305-726-4312

The Condominum is not owned, developed, or sold by Major Food Groups or its affiliates ("MFG"). This condominum is being developed by 710 Edge Property, LIC, a Delaware limited liability company ("Developer"), which has a limited right to use the trademarked names and logos of Terra. One Thousand Group and MrG and you agree to look solely to Developer (and not to Terra, One Thousand Hard Carlo Company of the statements or representations made about the project by the Developer. Any and all statements, disclasures and/or representations shall be deemarked names and/or to the trade of our por MFG and you agree to look solely and the markeing and of or development of the Condominum. These matched to be an offer to sell, or solicitation of an offer to sell, or solicitation or any epresentations and being and the provident developer and statements contained in the prospectus or infer a solicitation or an offer to sell, or solicitation or an solicitation or an solicitation or and the self to reading and there in ore contained in the prospectus or other statements the regarding the project and no ary representations and be solicitation or any intervention, and the solicitation or any other instation and withory and contained becare and statements and complete an