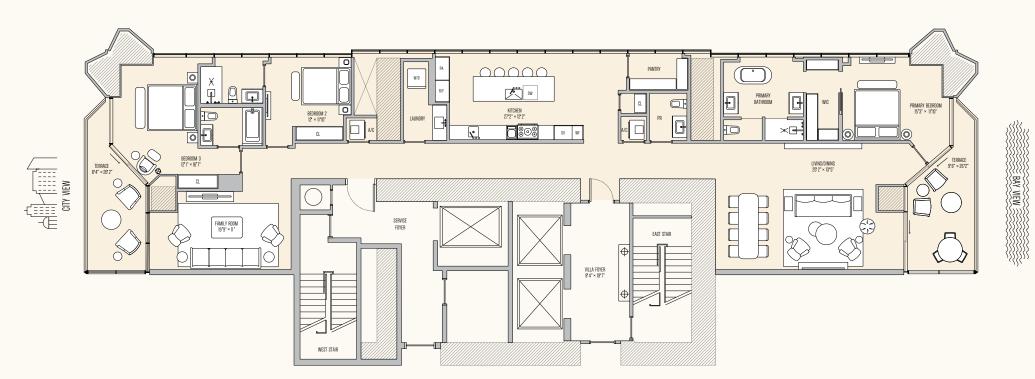

INTERIOR: 2,936-2,972 SF | EXTERIOR: 298-350 SF | TOTAL: 3,267-3,302 SF

4 BEDROOMS | 4 BATHROOMS | 1 POWDER ROOM | 2 PRIVATE TERRACES

305-726-4312

The Condominum is not owned, developed, or sold by Major Food Groups or its affiliates ("MFG"). This condominum is being developed by 710 Edge Property, LIC, a Delaware limited liability company ("Developer"), which has a limited right to use the trademarked names and logos of Terra. One Thousand Group and MrG and you agree to look solely to Developer (and not to Terra, One Thousand Hard Carlo Company of the statements or representations made about the project by the Developer. Any and all statements, disclasures and/or representations shall be deemarked names and/or to the trade of our por MFG and you agree to look solely and the markeing and of or development of the Condominum. These matched to be an offer to sell, or solicitation of an offer to sell, or solicitation or any epresentations and being and the provident developer and statements contained in the prospectus or infer a solicitation or an offer to sell, or solicitation or an solicitation or an solicitation or and the self to reading and there in ore contained in the prospectus or other statements the regarding the project and no ary representations and be solicitation or any intervention, and the solicitation or any other instation and withory and contained becare and statements and complete an