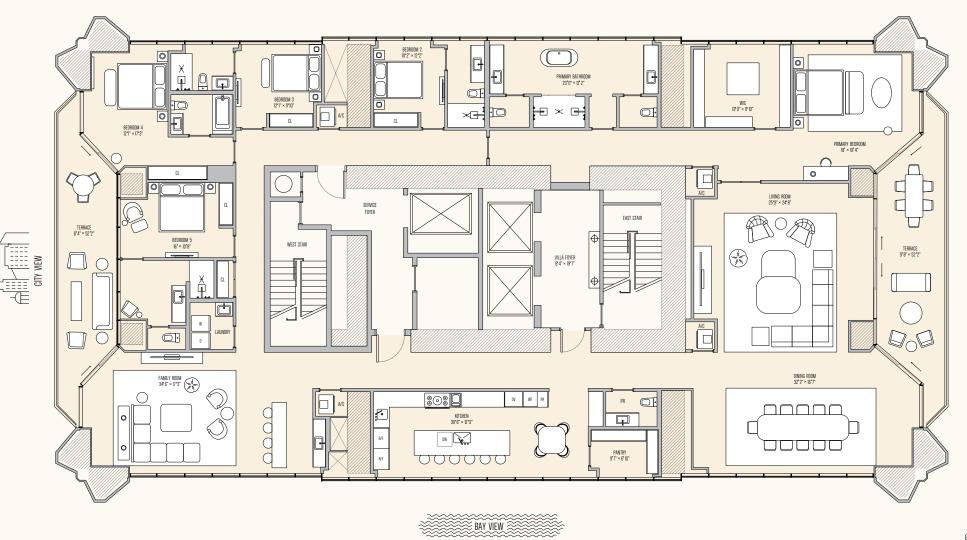

INTERIOR: 2,936-2,972 SF | EXTERIOR: 298-350 SF | TOTAL: 3,267-3,302 SF

4 BEDROOMS | 4 BATHROOMS | 1 POWDER ROOM | 2 PRIVATE TERRACES

305-726-4312

The Condominum is not owned, developed, or sold by Major Food Groups or its affiliates ("MFG"). This condominum is being developed by 710 Edge Property, LIC, a Delaware limited liability company ("Developer"), which has a limited right to use the trademarked names and logos of Terra. One Thousand Group and MrG and you agree to look solely to Developer (and not to Terra, One Thousand Hard Carlo Company of the statements or representations made about the project by the Developer. Any and all statements, disclasures and/or representations shall be deemarked names and/or to the trade of our por MFG and you agree to look solely and the markeing and of or development of the Condominum. These matched to be an offer to sell, or solicitation of an offer to sell, or solicitation or any epresentations and being and the provident developer and statements contained in the prospectus or infer a solicitation or an offer to sell, or solicitation or an solicitation or an solicitation or and the self to reading and there in ore contained in the prospectus or other statements the regarding the project and no ary representations and be solicitation or any intervention, and the solicitation or any other instation and withory and contained becare and statements and complete an